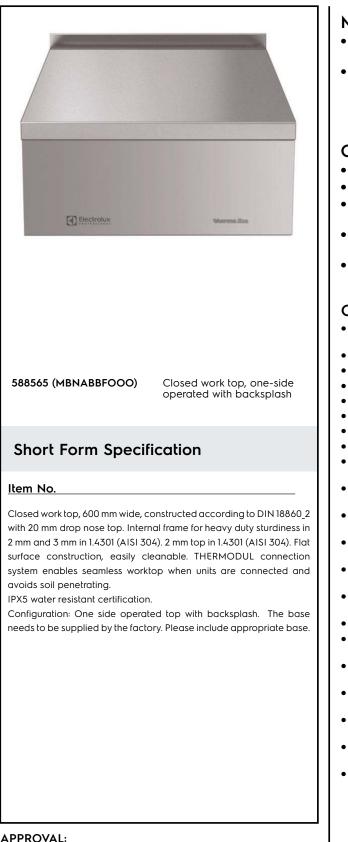

## Modular Cooking Range Line thermaline 85 - 600 mm Closed Work top, 1 Side with Backsplash

External dimensions, Width:588565 (MBNABBFOOO)600 mmExternal dimensions, Depth:850 mmExternal dimensions, Height:250 mmNet weight:20 kg